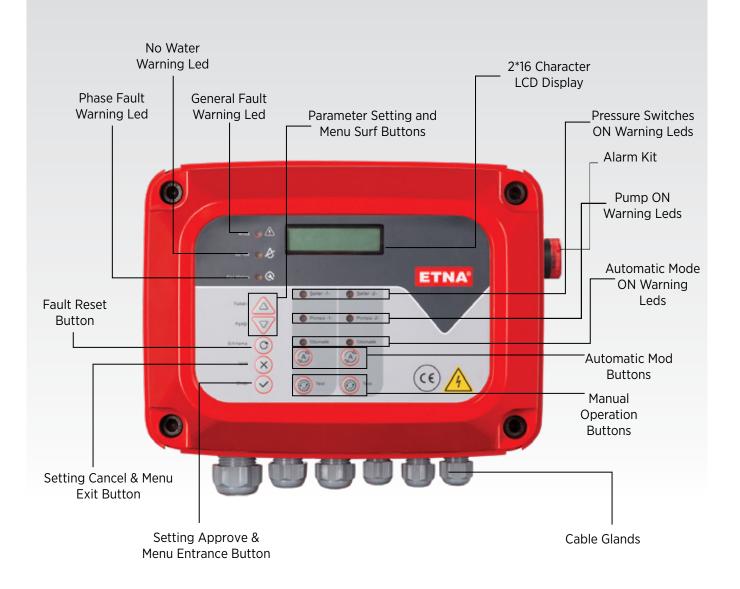

## 1. Product Information

ETNA Control Panel is used to control and display modes, faults of two pump booster systems, has 2\*16 character LCD display and uniquely designed electronic main board and display module. The panel has General Fault / No Water / Phase Fault warning leds, Up / Down buttons enabling surfing into the menus, Automatic / Test buttons used to control each pump, Pressure Switch, Pump Operation and Automatic Run Mode warning leds, as well as Reset, Cancel and Approval buttons. System parameters can be set easily using Approval/Cancel/Up/Down buttons on related Settings menus.

Figure 1. Control Panel-External View

Figure 2. Control Panel-Internal View