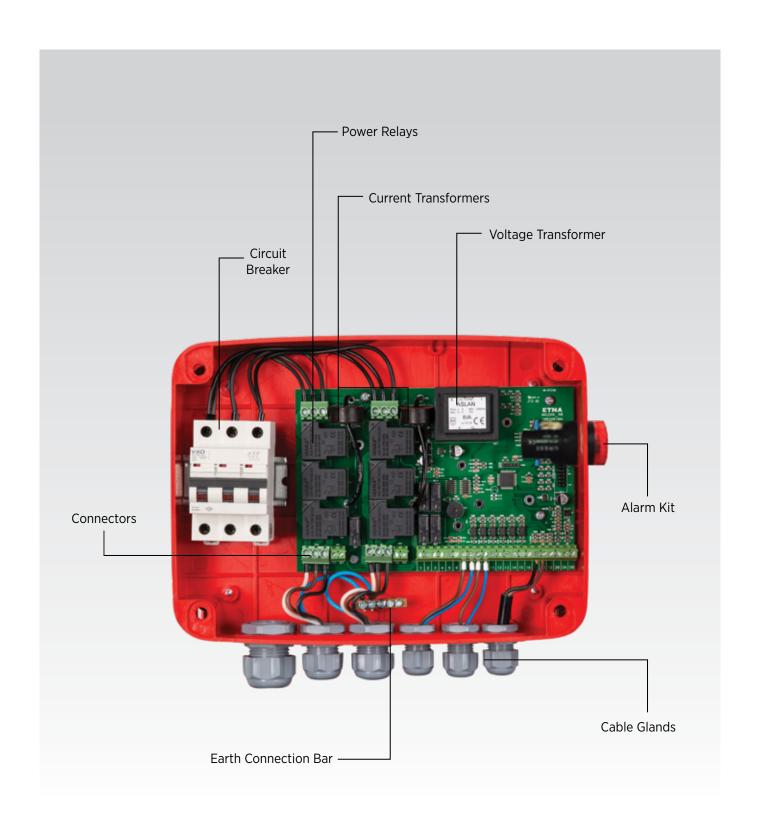

**Hydropan with Alarm Kit** 









## 1. Product Information

ETNA Control Panel is used to control and display modes, faults of two pump booster systems, has 2\*16 character LCD display and uniquely designed electronic main board and display module. The panel has General Fault / No Water / Phase Fault warning leds, Up / Down buttons enabling surfing into the menus, Automatic / Test buttons used to control each pump, Pressure Switch, Pump Operation and Automatic Run Mode warning leds, as well as Reset, Cancel and Approval buttons. System parameters can be set easily using Approval/Cancel/Up/Down buttons on related Settings menus.



Figure 1. Control Panel-External View





Figure 2. Control Panel-Internal View

## 2. Technical Specifications

- 8 bit microcontroller based design
- 16 Mhz clock frequency
- 2x16 character white LCD display
- Date & Time display on screen
- 3 phase voltage measurement and display on screen
- High Voltage Protection Setting
- Pump running and fault modes display
- Pump running currents display on screen during operation
- Adjustable High & Low Current Protection parameter
- Adjustable High & Low Current Protection duration
- Reset on current faults
- Automatic and Manual Operation modes
- Manual operation using Test buttons
- Dry running protection with floater
- Additional dry running protection using minimum current protection algorithm
- · Display all faults on screen
- Audible fault warning with buzzer
- Display pump runni