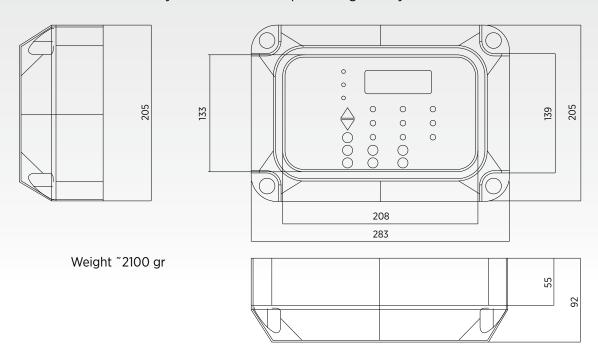

Figure 3. Control Panel Dimensions

Dudullu Organize Sanayi Bölgesi 2. Cadde No: 14 34775 Ümraniye İstanbul / Turkey Tel : +90 216 561 47 74 (Pbx) • Fax : +90 216 561 47 50 www.etna.com.tr/en • info@etna.com.tr